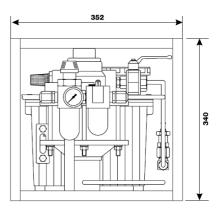

## **TECHNICAL DATA:**

(further versions on request)

| Max. hydraulic pressure:  | 2.500 bar                                                                          |
|---------------------------|------------------------------------------------------------------------------------|
| Safety valve on the       | Factory set approx. to max. hydraulic pressure                                     |
| air pressure side:        | 2.500 bar / 1.600 bar / 1.000 bar                                                  |
| Pressure intensifier:     | Pressure ratio from 1 bar air pressure to 440 bar hydraulic pressure               |
| Maintenance unit:         | Adjustable pressure reducer and oil injector for working with oiled compressed air |
| Pressure connection:      | According to type key                                                              |
| Pressure gauge:           | Ø 100, Class 1,0, filled with glycerine, 2.500 bar / 1.600 bar / 1.000 bar         |
| Air cut off valve:        | Hand and /or foot operated                                                         |
| Tank:                     | Aluminium tank with 6 litre useable volume and externally visible oil level gauge  |
| Hydraulic oil:            | HLP ISO VG 15                                                                      |
| Set up:                   | Maintenance-friendly arrangement of the components, steel tube frame               |
| Weight (filled with oil): | approx. 33 kg                                                                      |
| Dimensions:               | L640 mm x W352 mm x H340 mm                                                        |
| Packaging:                | Pallet                                                                             |