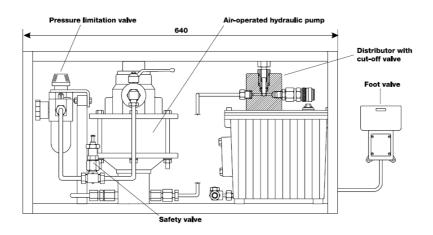

## **ADVANTAGES**

The FASTEC SHDL - Series is a high-capacity, compact air-hydraulic high-pressure unit, specially designed for industrial use

- Low air pressure for extreme working pressures
  1 bar air pressure = 440 bar hydraulic pressure
- Rugged, compact and durable design
- Manufactured in high-quality materials
- Small dimensions and low weight
- Immediately ready for use, fully assembled and oil filled
- All components sealed leakproof, no pressure loss even at 2.500 bar
- Hardened, replaceable valve seats
- Pressure release valve with internal tank return line
- Permanently installed in steel housing
- Low-maintenance operation
- Distributor block for up to four connections

## **TECHNICAL DATA:**

(further versions on request)

| Max. hydraulic pressure:  | 2.500 bar                                                                          |
|---------------------------|------------------------------------------------------------------------------------|
| Safety valve on the       | Factory set approx. to max. hydraulic pressure                                     |
| air pressure side:        | 2.500 bar / 1.600 bar / 1.000 bar                                                  |
| Pressure intensifier:     | Pressure ratio from 1 bar air pressure to 440 bar hydraulic pressure               |
| Maintenance unit:         | Adjustable pressure reducer and oil injector for working with oiled compressed air |
| Pressure connection:      | According to type key                                                              |
| Pressure gauge:           | Ø 100, Class 1,0, filled with glycerine, 2.500 bar / 1.600 bar / 1.000 bar         |
| Air cut off valve:        | Hand and /or foot operated                                                         |
| Tank:                     | Aluminium tank with 6 litre useable volume and externally visible oil level gauge  |
| Hydraulic oil:            | HLP ISO VG 15                                                                      |
| Set up:                   | Maintenance-friendly arrangement of the components, steel tube frame               |
| Weight (filled with oil): | approx. 33 kg                                                                      |
| Dimensions:               | L640 mm x W352 mm x H340 mm                                                        |
| Packaging:                | Pallet                                                                             |