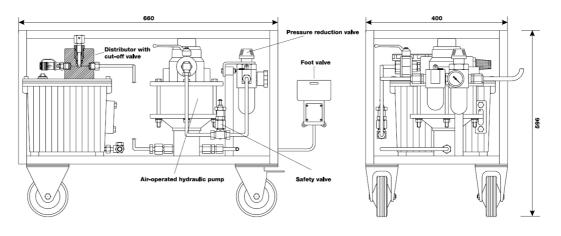

## **ADVANTAGES**

The FASTEC SHDL - Series is a high-capacity, compact air-hydraulic high-pressure unit, specially designed for industrial use

- Low air pressure for extreme working pressures
   1 bar air pressure = 740 bar hydraulic pressure
- Rugged, compact and durable design
- Manufactured in high-quality materials
- Small dimensions and low weight
- Immediately ready for use, fully assembled and oil filled
- All components sealed leakproof, no pressure loss even at 4.000 bar
- Hardened, replaceable valve seats
- Pressure release valve with internal tank return line
- Permanently installed in mobile housing
- Low-maintenance operation
- Distributor block for up to four connections

## **TECHNICAL DATA:**

(further versions on request)

| Max. hydraulic pressure:  | 4.000 bar                                                                         |
|---------------------------|-----------------------------------------------------------------------------------|
| Safety valve on the       | Factory set approx. to max. hydraulic pressure                                    |
| air pressure side:        | 4.000 bar / 3.000 bar / 2.500 bar / 1.600 bar                                     |
| Pressure intensifier:     | Pressure ratio from 1 bar air pressure to 740 bar hydraulic pressure              |
| Maintenance unit:         | Adjustable pressure reducer and oil injector for working with oiled               |
|                           | compressed air                                                                    |
| Pressure connection:      | According to type key                                                             |
| Pressure gauge:           | Ø 100, Class 1,0, filled with glycerine,                                          |
|                           | 4.000 bar / 3.000 bar / 2.500 bar / 1.600 bar                                     |
| Air cut off valve:        | Hand and /or foot operated                                                        |
| Tank:                     | Aluminium tank with 6 litre useable volume and externally visible oil level gauge |
| Hydraulic oil:            | HLP ISO VG 15                                                                     |
| Set up:                   | Maintenance-friendly arrangement of the components, steel tube frame              |
| Weight (filled with oil): | approx. 34 kg                                                                     |
| Dimensions:               | L660 mm x W400 mm x H596 mm                                                       |
| Packaging:                | Pallet                                                                            |